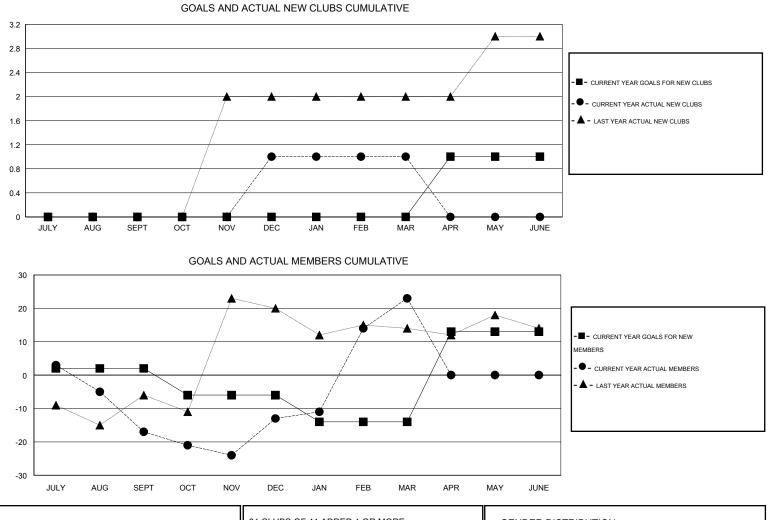

## GMT: CARL HARRELL

| LOCATION ALABAMA |
|------------------|
|------------------|

| Clubs                       |                  |           |                  |                  | Members                     |                    |                                     |                    |                  |
|-----------------------------|------------------|-----------|------------------|------------------|-----------------------------|--------------------|-------------------------------------|--------------------|------------------|
| RESULTS FOR 2014-2015       |                  |           |                  |                  | RESULTS FOR 2014-2015       |                    |                                     |                    |                  |
| QUARTER                     | NEW CLUB<br>GOAL | NEW CLUBS | DROPPED<br>CLUBS | NET<br>GAIN/LOSS | QUARTER                     | NEW MEMBER<br>GOAL | CHARTER AND<br>NEW MEMBERS<br>ADDED | DROPPED<br>MEMBERS | NET<br>GAIN/LOSS |
| JULY/AUG/SEPT               | 0                | 0         | 1                | -1               | JULY/AUG/SEPT               | 2                  | 40                                  | 57                 | -17              |
| OCT/NOV/DEC                 | 0                | 1         | 0                | 1                | OCT/NOV/DEC                 | -8                 | 56                                  | 52                 | 4                |
| JAN/FEB/MAR<br>APR/MAY/JUNE | 0<br>1           | 0<br>0    | 0<br>0           | 0                | JAN/FEB/MAR<br>APR/MAY/JUNE | -8<br>27           | 67<br>0                             | 31<br>0            | 36<br>0          |

31 CLUBS OF 41 ADDED 1 OR MORE GENDER DISTRIBUTION DROPPED CLUBS: 1 NEW MEMBERS 825 (71.06%) MALE 336 (28.94%) FEMALE DROPPED MEMBERS 14 DECEASED CLICK HERE FOR HEALTH 160 FAMILY UNIT MEMBERS 0 CLUB CANCELLED ASSESSMENT DATA 78 HEAD OF HOUSEHOLD 126 OTHER NON-HEAD OF HOUSEHOLD 82 140 TOTAL